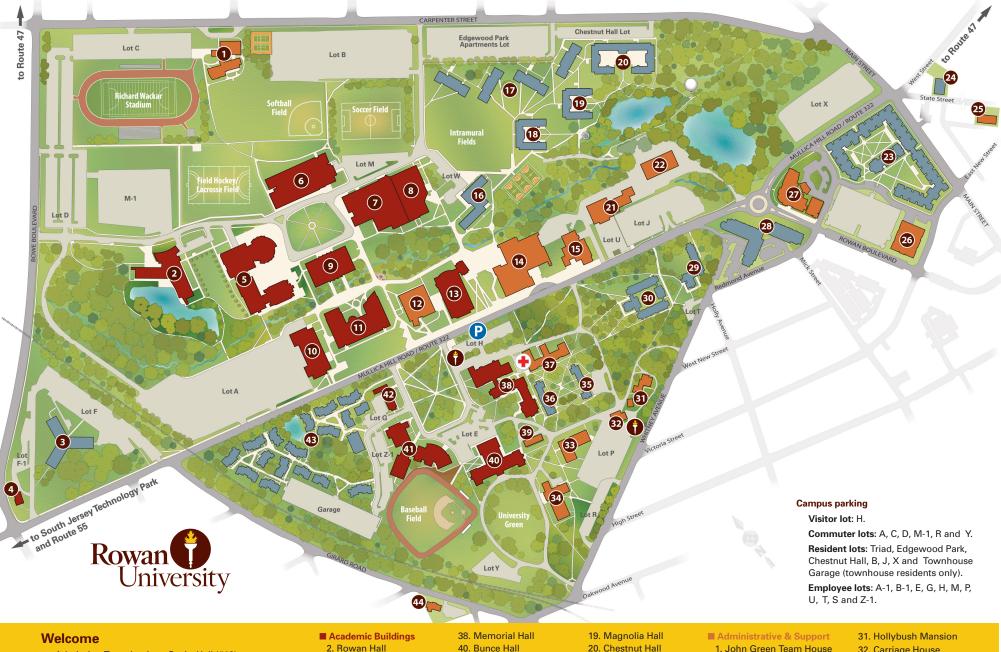

Admission Tours begin at Savitz Hall (#12)

For 24-hour Public Safety assistance, call 856-256-4922. Parking for visitors is available in Lot H, near the

welcome gate across from Savitz Hall.

- Welcome Gate
- P Visitor Parking
- + Student Health Center

## 2. Rowan Hall 4. R.O.T.C.

## 5. Wilson Hall

- 6. James Hall
- 7. Esbjornson (Esby) Gym 8. Recreation Center 9. Robinson Hall 10. Westby Hall 11. Science Hall

13. Campbell Library

40. Bunce Hall 41. Bozorth Hall 42. Hawthorn Hall

## Residence Halls & Apts

3. Triad Hall Apartments 16. Mimosa Hall 17. Edgewood Park Apartments

18. Willow Hall

20. Chestnut Hall

Apartments

28. Whitney Center

30. Evergreen Hall

29. Mullica Hall

35. Oak Hall

36. Laurel Hall

43. Townhouses

- 23. Rowan Boulevard 12. Savitz Hall (Admissions)
  - 14. Chamberlain Student
- 24. International House
  - Center
    - 15. Winans Hall
  - 21. Hering Heating Plant
  - 22. Cassady Facilities Building
  - 25. Shpeen Hall
  - 26. Barnes & Noble Bookstore
  - 27. Future Marriott Hotel

- 32. Carriage House
- 33. Bole Hall Annex
- (Public Safety)
- 34. Bole Hall (Administration) 37. Linden Hall
- (Student Health Center)
- 39. Sangree Greenhouse
- 44. Girard House